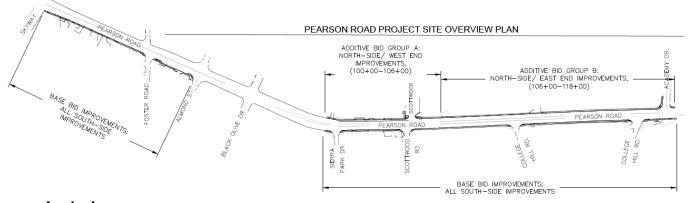

- 6a. p317 1. Consider awarding Contract No. 15-01, Pearson Rd SR2S Connectivity Project, to Franklin Construction of Chico, CA in the amount of their Base Bid of \$985,226.00; and, 2. Authorize the Town Manager to execute an agreement with Franklin Construction relating to Contract No. 15-01 and to approve contingency expenditures not exceeding 7%. (ROLL CALL VOTE)
- 6b. p332 Consider approving recommendation for use of existing Tree Replacement Fund balance by the Public Works Department and provide direction for use of future funds. (ROLL CALL VOTE)
- <u>6c.</u> p334 Consider adopting a motion relating to the following actions:
  - 1. Authorize the Town Manager to execute the documents necessary to order and purchase a Type 1 Pierce Enforcer Fire Engine before February 1, 2017; and,
  - 2. Declare the 2008 Sutphen fire engine as surplus and pursuant to Paradise Municipal Code Section 2.45.130A, authorize the Town Manager to enter an agreement with a broker to sell the engine with a commission not exceeding 5%; and,
  - 3. Authorize staff to temporarily use \$175,750 of general fund reserves to purchase the Type 1 Pierce Enforcer Fire Engine until the 2008 Sutphen fire engine is sold wherein the reserves would be immediately replaced; and,
  - 4. Approve the attached resolution, Resolution No. 16-79, authorizing the execution and delivery of a lease with option to purchase, and authorizing certain actions in connection therewith with terms not exceeding 4 years and 2.25%; and,