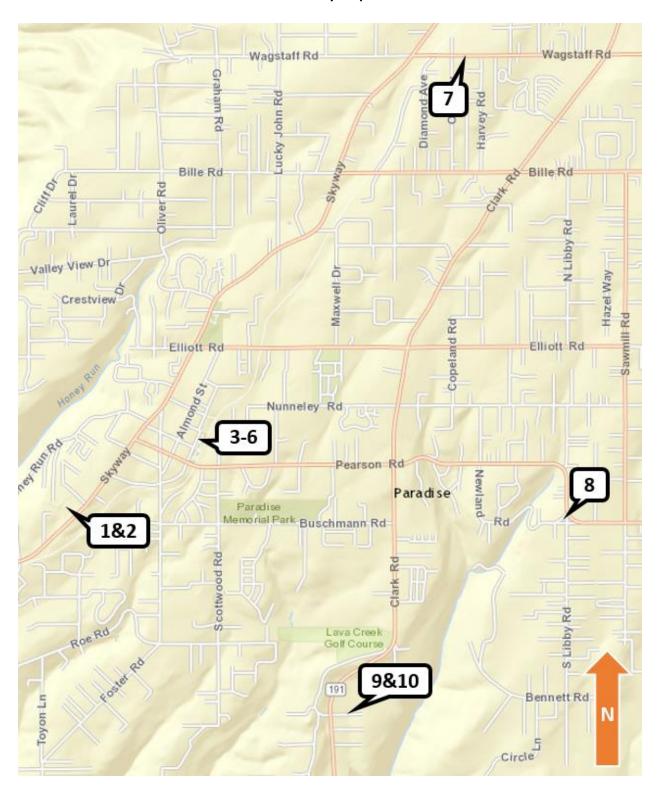

ractor's expense.

#### C. Quarterly Filter Change of HVAC Units

- a. HVAC filters shall be replaced on all equipment with <u>MERV 8</u> air filters every three (3) months during each 12 months of the contract period.
- b. Filters requiring cleaning shall be steam cleaned and installed every three-month during the contract period.
- c. The Contractor shall supply all required material to perform work under contract.
- d. Any damage to the HVAC units by the contractor providing filter change shall be repaired or replaced by the contractor at contractor's expense.



## MAINTENANCE PROGRAM SCHEDULE

| MONTH        | SERVICE  |
|--------------|----------|
| January 2017 | С        |
| April 2017   | А, В & С |
| July 2017    | С        |
| October 2017 | B & C    |



#### **Facility Map**





Location TOP1: Town Hall, 5555 Skyway

#### Unit List:

- 1. Bryant Package Unit, Serial # S2708G414468
- 2. Payne Dual Pac, Model #PY1PNB030060AAAA, Serial # 0601G14417
- 3. Payne Package Unit, Model # PY3PNA024060N, Serial # 0307G22054
- 4. Payne Package Unit, Model # PY3PNA0204060N, Serial # 2806G41487
- 5. Day & Nite Dual Pac, Model # 24/80YAC-1060, Serial # illegible
- 6. Day & Nite Dual Pac, Model # 24/80YAC-1060, Serial # JEMCA 25888
- 7. Evaporative Cooler, Undeterminable Make or Model, Non Operational
- 8. Day & Nite Condenser, Serial # E091708652
- 9. Carrier Condenser, Serial # 2407E20759
- 10. Payne Dual Pac, Model # PY1PNB30060AAAA, Serial # 4500G10508
- 11. Payne Dual Pac, Model # 24/80YAC-1060, Serial # FDMCA 25353
- 12. Payne Package Unit, Model # PY3PNA024060N, Serial